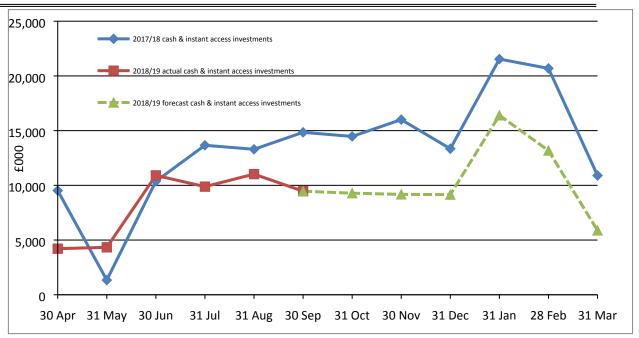

parison the weighted average interest rate earned in the quarter for South Bucks District Council was 0.77%. As at the end of September, £4.47m was held in instant access funds for everyday cashflow purposes compared to £8.91m at the end of June. A higher level of cash was held in instant access funds at the end of June in order to pay precept payments totalling £6.8m in the first few days of July. There were no large payments due in the first weeks of October.
- 3.5 The following graph shows how the level of cash and instant access investments fluctuated in 2017/18, and the forecast levels of cash and instant access investments in 2018/19. The purpose of the graph is to illustrate that we always have a sufficient level of cash reserves to meet our immediate short term cash requirements.



3.6 Link Asset Services is engaged by the Council as its Treasury Management consultants providing advice on investment, performance and regulations where necessary.

# 4. The Prudential Capital Code – Prudential Indicators

4.1 In accordance with the Prudential Capital Code the Council reviews its Prudential Indicators on a quarterly basis. Prudential Indicators are set annually as part of the Treasury Management Strategy review. Movements in the Prudential Indicators for the year 2018/19 to date are as follows:

### 4.2 Interest rate exposures

The interest rate exposure on investments has moved as follows:

|          | Investments as a % of total |          |  |
|----------|-----------------------------|----------|--|
| Date     | Fixed                       | Variable |  |
| 31/03/1