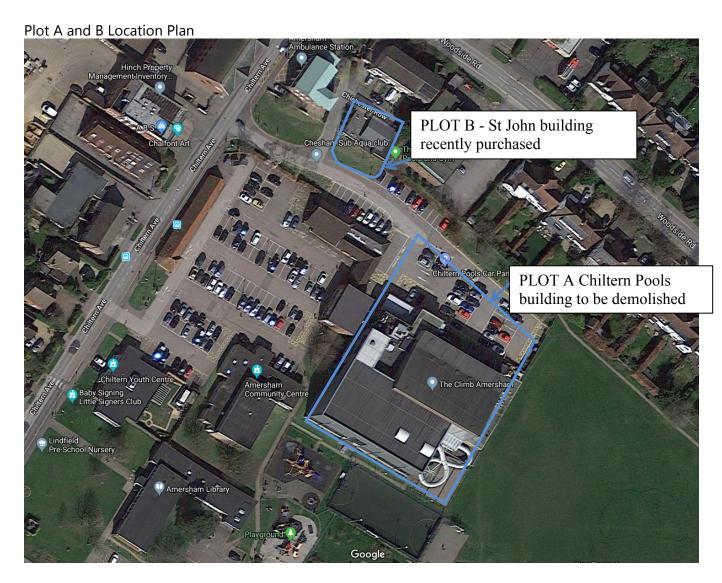

#### 136 UPDATE ON THE CHILTERN POOLS REPLACEMENT PROJECT

The Cabinet considered a report on the Chiltern Pools redevelopment project. Members noted that the report was considered by the Resources and Services Overview Committees on 11 September and 9 October 2018 respectively.

Members were informed that the appointment of a contractor was underway. The Cabinet were advised that the Leisure Needs Member Working Group had recommended naming the new centre the Chiltern Lifestyle Centre, and the Services Overview Committee had recommended that a competition be held to name the new centre.